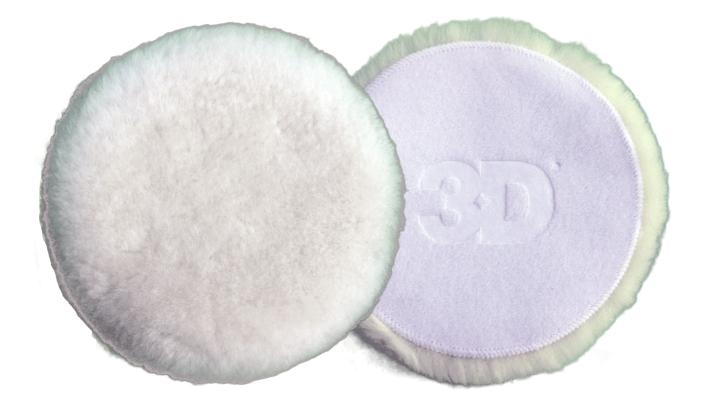

# White Lamb Wool Cutting Pad

## **PRODUCT DESCRIPTION:**

3D AAT System white lamb's wool pad is arguably the fastest cutting pad available. This genuine wool pad is one of the highest quality, NON-synthetic wool pads you can get and delivers an extremely fast, even cut on any type of painted surface. Unlike synthetic, twisted and knitted wool pads, our lamb's wool pad will not shed all over your project, keeping the wool where it's designed to be, "on the job". You can't fool Mother Nature.