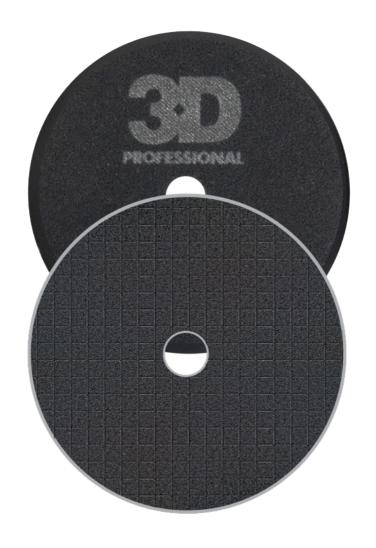

# **Black Foam Polishing/Finishing Pad**

## **PRODUCT DESCRIPTION:**

3D's finest finishing pad is the standard of High Definition. This exceptional black foam defies what a typical soft finishing foam is capable of. With its unique patented Spider-Cut technology and any 3D polish, this pad will

remove light to moderate paint defects while providing a superior High Definition finish. The special cell structure and Spider-Cut design reduces the heat of the surface, eliminating the possibility of holograms, and increases the life of the pad. Once you've "finished" your glass like shine with the K-56SBK you will be finished using any other pad.