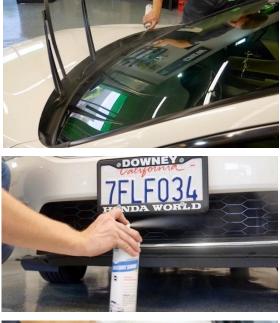

## **BENEFITS:**

Use INSTANT SHINE mostly for nooks and crannies instead of trying to get your fingers in there. Instant Shine is outstanding on honeycomb car grills.

**HOW TO USE:** Shake before use and then spray it evenly on the surface. Use this in a well ventilated area.